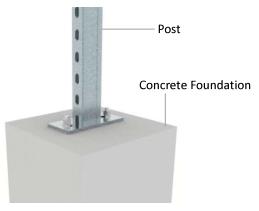

# **Foundation Types**

**Ground Screw Pile Foundation** 

**Concrete Foundation** 

**Galvanized Steel Ground Mount System** 