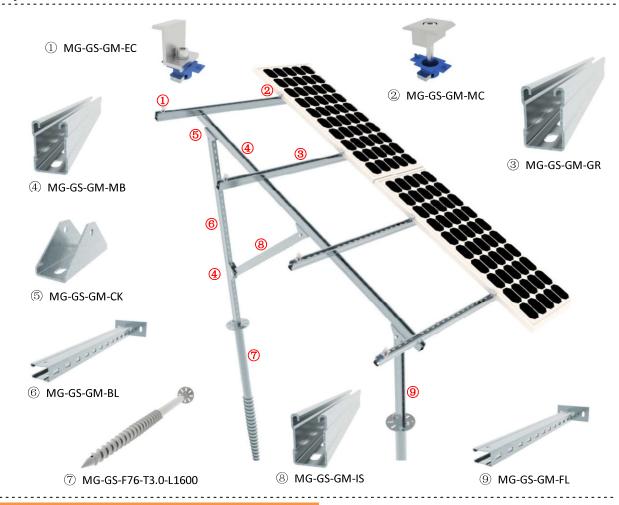

### **Galvanized Steel Ground Mount System**

| Technical Information |                           |
|-----------------------|---------------------------|
| Tilt Angle            | 5° ~60°                   |
| Max Wind Speed        | 55 m/s                    |
| Max Snow Load         | 1.4KN/m <sup>2</sup>      |
| Material              | Galvanized Steel Q235     |
| Warranty              | 12 years quality warranty |

#### **Features**

- 1. Suitable for different regions, such as low-cost concretes and high wind and heavy snow regions.
- 2. Ground screw foundation and concrete foundation can be acceptable
- 3. Parts have been high pre-assembly on factory to save your installation time
- 4. Simple and fast installation
- 5. High quality galvanized steel material

### **System Overview**