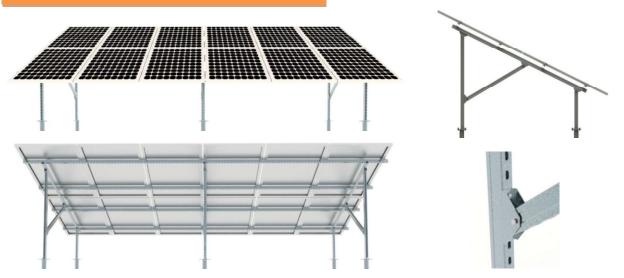

# **Foundation Types**

**Ground Screw Pile Foundation** 

**Concrete Foundation** 

**Galvanized Steel Ground Mount System** 

## **Side View of Galvanized Steel Mount System**