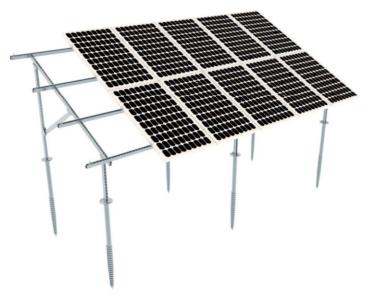

### **Galvanized Steel Ground Mount System**

| Technical Information |                           |
|-----------------------|---------------------------|
| Tilt Angle            | 5° ~60°                   |
| Max Wind Speed        | 55 m/s                    |
| Max Snow Load         | 1.4KN/m <sup>2</sup>      |
| Material              | Galvanized Steel Q235     |
| Warranty              | 12 years quality warranty |

#### **Features**

- 1. Suitable for different regions, such as low-cost concretes and high wind and heavy snow regions.
- 2. Ground screw foundation and concrete foundation can be acceptable
- 3. Parts have been high pre-assembly on factory to save your installation time
- 4. Simple and fast installation
- 5. High quality galvanized steel material

### **System Overview**