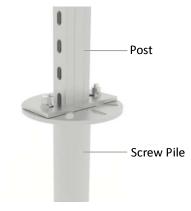

# **Foundation Types**

**Ground Screw Pile Foundation** 

**Concrete Foundation** 

**Galvanized Steel Ground Mount System** 