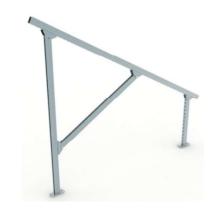

### **Galvanized Steel Ground Mount System**



| Technical Information |                           |
|-----------------------|---------------------------|
| Tilt Angle            | 5° ~60°                   |
| Max Wind Speed        | 55 m/s                    |
| Max Snow Load         | 1.4KN/m <sup>2</sup>      |
| Material              | Galvanized Steel Q235     |
| Warranty              | 12 years quality warranty |

#### **Features**

- 1. Suitable for different regions, such as low-cost concretes and high wind and heavy snow regions.
- 2. Ground screw foundation and concrete foundation can be acceptable
- 3. Parts have been high pre-assembly on factory to save your installation time
- 4. Simple and fast installation
- 5. High quality galvanized steel material



# **Foundation Types**



**Ground Screw Pile Foundation** 



**Concrete Foundation** 



**Galvanized Steel Ground Mount System** 

### **System Overview**



## **Side View of Galvanized Steel Mount System**