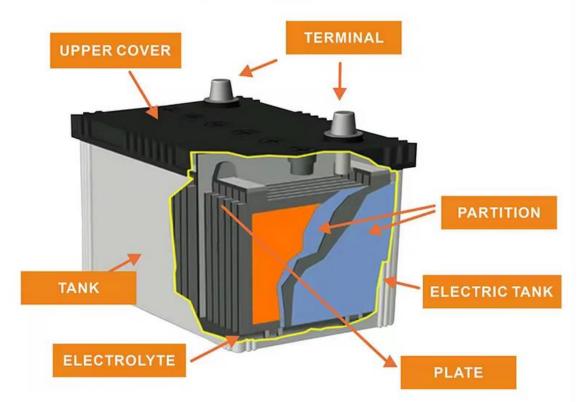

|  |  |  |
| Battery Type    | Deep Cycle: Sealed AGM |  |  |  |
| Cycle Life      | >500 cycles            |  |  |  |
| Storage Type    | Maintenance free       |  |  |  |
| Charging Ratio  | 100%                   |  |  |  |
| Discharge Rate  | 70%                    |  |  |  |
| Warranty        | 3 years                |  |  |  |
| Design Life     | 8-10 years             |  |  |  |
| Weight          | 44kg                   |  |  |  |
| Voltage         | 12V                    |  |  |  |
| Capacity        | 250Ah 12V              |  |  |  |
| Material        | High purity lead       |  |  |  |
| Certificate     | MSDS/ISO/CE            |  |  |  |
| Self-Discharge  | 3% per month           |  |  |  |
| Dimensions (cm) | 52*26.8*22.3           |  |  |  |

## **Product Design**